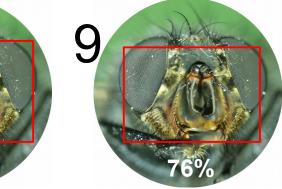

Digital SLR cameras and mirrorless interchangeable-lens cameras on microscopes Field of view (FOV) of the LM adapter solutions

## Image field through the eyepiece 10x

|                             | Sensor                                                                                          | Fullframe  | APS-C       |
|-----------------------------|-------------------------------------------------------------------------------------------------|------------|-------------|
| Pro                         | Size                                                                                            | 36x 24mm   | 22,7x15,1mm |
| Image: Machine Pro Standard | LM Digital SLR Widefield Adapter<br>for <b>full-frame sensor</b>                                |            | 2           |
| LMscope<br>C-Mount          | LM Digital SLR Adapter<br>for <b>APS-C</b> and <b>Four-Thirds-</b><br><b>Standard</b>           | 4          | 5           |
| Pro                         | LM Digital SLR Widefield Adapter<br>for <b>APS-C</b> and <b>Four-Thirds-</b><br><b>Standard</b> | 7          | 8           |
|                             |                                                                                                 | Vignetting | © MICF      |