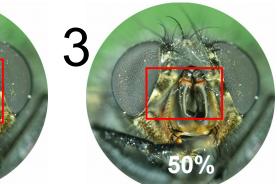

Digital SLR cameras and mirrorless interchangeable-lens cameras on microscopes Field of view (FOV) of the LM adapter solutions

## Image field through the eyepiece 10x

|                             | Sensor                                                                                          | Fullframe  | APS-C       |
|-----------------------------|-------------------------------------------------------------------------------------------------|------------|-------------|
| Pro                         | Size                                                                                            | 36x 24mm   | 22,7x15,1mm |
| Image: Machine Pro Standard | LM Digital SLR Widefield Adapter<br>for <b>full-frame sensor</b>                                |            | 2           |
| LMscope<br>C-Mount          | LM Digital SLR Adapter<br>for <b>APS-C</b> and <b>Four-Thirds-</b><br><b>Standard</b>           | 4          | 5           |
| Pro                         | LM Digital SLR Widefield Adapter<br>for <b>APS-C</b> and <b>Four-Thirds-</b><br><b>Standard</b> | 7          | 8           |
|                             |                                                                                                 | Vignetting | © MICF      |