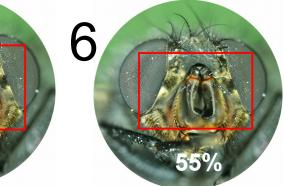

Digital SLR cameras and mirrorless interchangeable-lens cameras on microscopes Field of view (FOV) of the LM adapter solutions

## Image field through the eyepiece 10x

|                             | Sensor                                                                                          | Fullframe  | APS-C       |
|-----------------------------|-------------------------------------------------------------------------------------------------|------------|-------------|
| Pro                         | Size                                                                                            | 36x 24mm   | 22,7x15,1mm |
| Image: Machine Pro Standard | LM Digital SLR Widefield Adapter<br>for <b>full-frame sensor</b>                                |            | 2           |
| LMscope<br>C-Mount          | LM Digital SLR Adapter<br>for <b>APS-C</b> and <b>Four-Thirds-</b><br><b>Standard</b>           | 4          | 5           |
| Pro                         | LM Digital SLR Widefield Adapter<br>for <b>APS-C</b> and <b>Four-Thirds-</b><br><b>Standard</b> | 7          | 8           |
|                             |                                                                                                 | Vignetting | © MICF      |