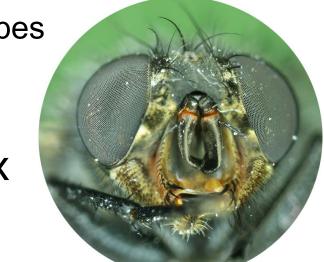

Digital SLR cameras and mirrorless interchangeable-lens cameras on microscopes Field of view (FOV) of the LM adapter solutions

## Image field through the eyepiece 10x

|                             | Sensor                                                                                          | Fullframe  | APS-C       |
|-----------------------------|-------------------------------------------------------------------------------------------------|------------|-------------|
| Pro                         | Size                                                                                            | 36x 24mm   | 22,7x15,1mm |
| Image: Machine Pro Standard | LM Digital SLR Widefield Adapter<br>for <b>full-frame sensor</b>                                |            | 2           |
| LMscope<br>C-Mount          | LM Digital SLR Adapter<br>for <b>APS-C</b> and <b>Four-Thirds-</b><br><b>Standard</b>           | 4          | 5           |
| Pro                         | LM Digital SLR Widefield Adapter<br>for <b>APS-C</b> and <b>Four-Thirds-</b><br><b>Standard</b> | 7          | 8           |
|                             |                                                                                                 | Vignetting | © MICF      |