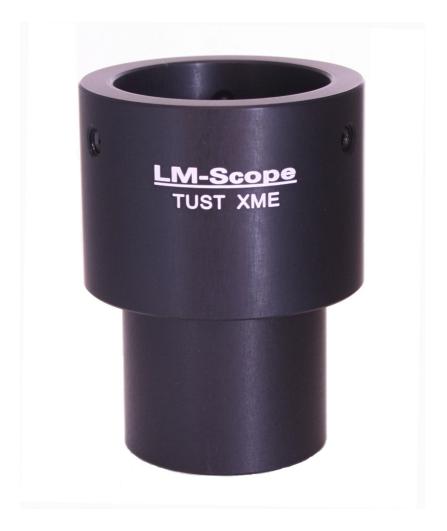

rt 1x (TUST37C)                                                                                                                             |
|-------------------|-------------------------------------------------------------------------------------------------------------------------------------------------------------------------------------------|
| Microscope        | for Leica microscopes with trinocular head with 36 mm internal diameter <u>Compatible Leica Microscopes:</u> <u>CME / DME with with trinocular head "Leica Viewing Body Nr. 13496040"</u> |
| Weight / Material | 105g / CNC milled and turned black anodized aluminium                                                                                                                                     |

**Order code: TUST XME**