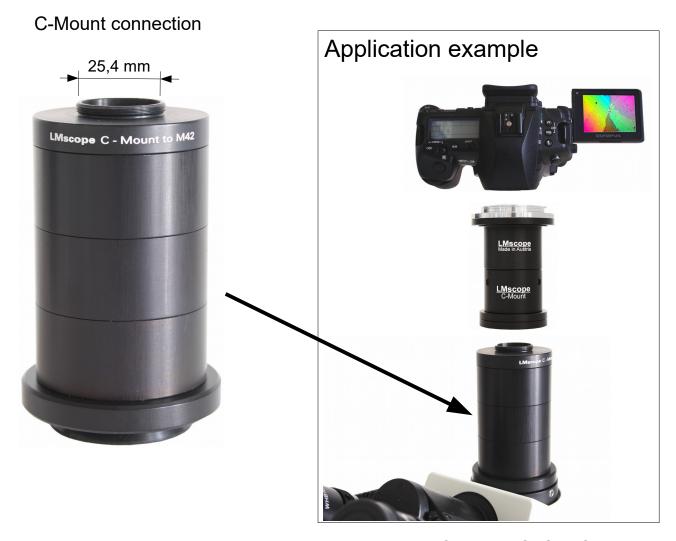

## www.LMscope.com

**Description** LM Direct Image C-Mount Port 1x with C-Mount for

connecting C-Mount digital cameras or digital SLR

cameras and mirrorless system cameras in combination

with LM adapter solutions