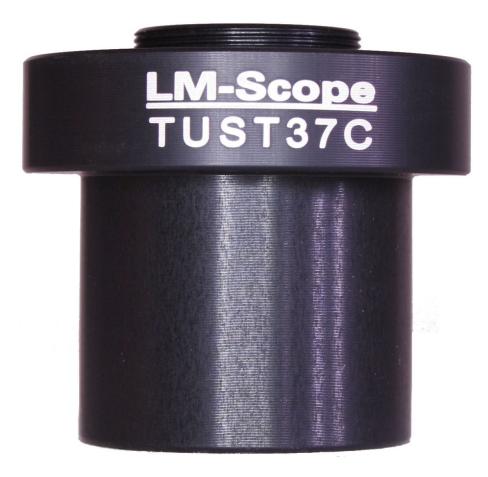

| Micro Tech Lab<br>www.LMscope.com |                                                                                                                                               |
|-----------------------------------|-----------------------------------------------------------------------------------------------------------------------------------------------|
| Description                       | LM Direct Image C-Mount Port 1x with C-mount connection for microscope tubes with an inside diameter of 37 mm                                 |
| Microscope                        | for Leica microscopes with trinocular phototube<br>Recommended for stereo microscopes like Wild / Leica with<br>phototubes HV37, HU 37, HD378 |
| Weight / Material                 | 50g / CNC milled and turned black anodized aluminium                                                                                          |

Order code: TUST37C

## **C-Mount connection**

© MICRO TECH LAB