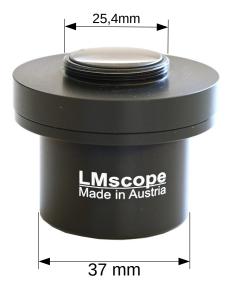

------------------------------------------------|
| Camera            | for C-Mount cameras (internal diameter 25,4mm)                                                                                                        |
| Microscope        | For microscopes with photo tube with 37mm internal diameter.                                                                                          |
| Optics            | special hard anti-reflection plan achromatic coating optic with factor 0,6x                                                                           |
| Weight / Material | approx. 56 g / CNC milled and turned black anodized aluminium                                                                                         |

Order code: TUST37C\_06x

C-Mount connection thread