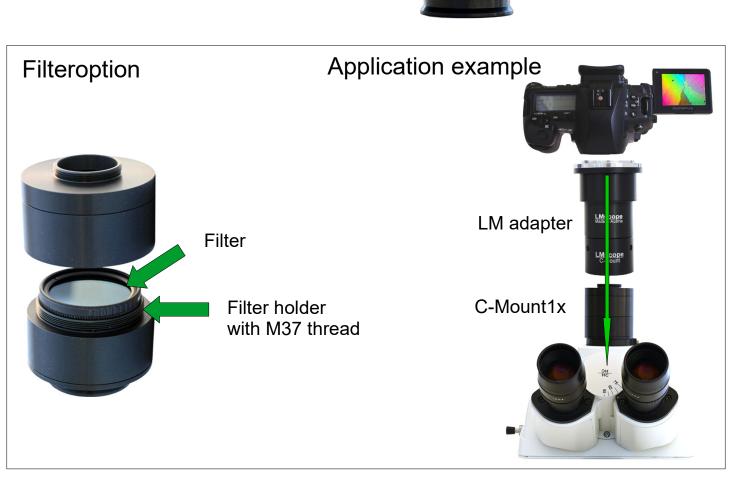

## www.LMscope.com

| Description      | LM Direct Image C-Mount Port 1x with C-Mount connection and integrated filter holder (M37 thread)                                                                                                                                            |
|------------------|----------------------------------------------------------------------------------------------------------------------------------------------------------------------------------------------------------------------------------------------|
| Microscopes      | Compatible Leica microscopes with trinocular head with 35mm internal diameter, such as: Leica BM500, Leica BM750, Leica DML, Leica DM250, Leica DM1000, Leica DM 2000, Leica DM2500, Leica DM4000, Leica DM5000, Leica DM6000, Leica DMI5000 |
| Weight/ Material | Approx.115 g / CNC milled and turned black anodized aluminium                                                                                                                                                                                |

C-Mount

**Order code: TUST35C** 