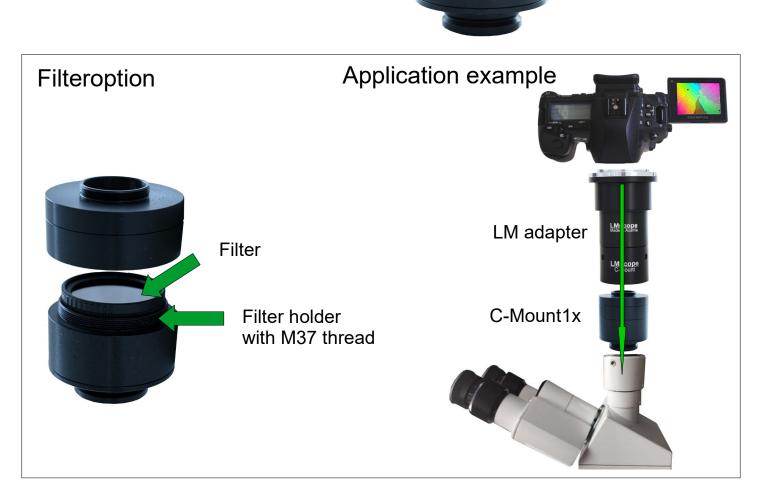

## www.LMscope.com

| Description       | LM Direct Image C-Mount Port 1x with C-Mount connection and integrated filter holder (M37 thread)                                                                                                                                                                                       |
|-------------------|-----------------------------------------------------------------------------------------------------------------------------------------------------------------------------------------------------------------------------------------------------------------------------------------|
| Microscopes       | Compatible Zeiss microscopes with photo tube with 30mm inner diameter (Interface 60), such as: Axiolab, Axioskop 2, Axioskop 40, Axioskop 40, Axiostar plus, Axiotech, Axiotech, Axiovert 100, Axiovert 135, Axiovert 200, PALM, Stemi 2000 C, Stemi SV 6, Stemi SV 11, Stemi SV 11 Apo |
| Weight / Material | Approx. 110 g / CNC milled and turned black anodized aluminium                                                                                                                                                                                                                          |

C-Mount

Order code: TUST30C