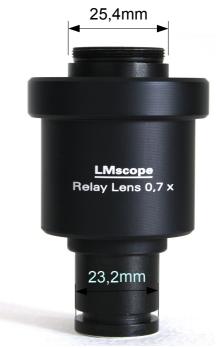

## www.LMscope.com

| Description       | LM Relay Lens Adapter for 23.2mm eyepiecetube and c-mount phototube with the faktor 0,7x. The adapter is especially used for image field adaptation of c-mount videocameras with sensorsizes 0,6 to 1 inch. |
|-------------------|-------------------------------------------------------------------------------------------------------------------------------------------------------------------------------------------------------------|
| Camera            | for c-mount cameras (inside diameter 25.4mm)                                                                                                                                                                |
| Microscope        | Tubes with 23.2mm (inside diameter)                                                                                                                                                                         |
| Optics            | Special hard anti-reflection plan achromatic coating optic with factor 0,7x. This means a reduction of the image field diameter of -30%.                                                                    |
| Weight / Material | 166g / CNC milled and turned black anodized aluminium                                                                                                                                                       |