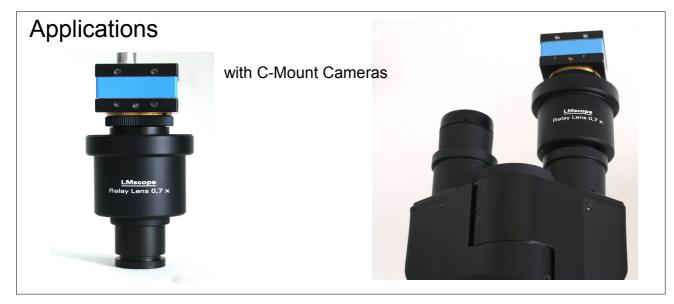

|
| Microscope        | Tubes with 23.2mm (inside diameter)                                                                                                                                                                         |
| Optics            | Special hard anti-reflection plan achromatic coating optic with factor 0,7x. This means a reduction of the image field diameter of -30%.                                                                    |
| Weight / Material | 166g / CNC milled and turned black anodized aluminium                                                                                                                                                       |

Order code: RelayLens07T



C-mount camera connection