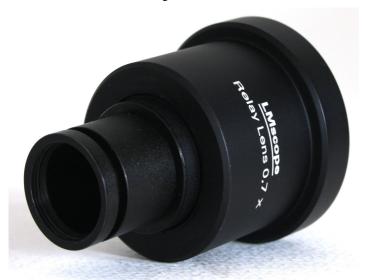

## www.LMscope.com

| Description       | LM Relay Lens Adapter for 23.2mm eyepiecetube and c-mount phototube with the faktor 0,7x. The adapter is especially used for image field adaptation of c-mount videocameras with sensorsizes 0,6 to 1 inch. |
|-------------------|-------------------------------------------------------------------------------------------------------------------------------------------------------------------------------------------------------------|
| Camera            | for c-mount cameras (inside diameter 25.4mm)                                                                                                                                                                |
| Microscope        | Tubes with 23.2mm (inside diameter)                                                                                                                                                                         |
| Optics            | Special hard anti-reflection plan achromatic coating optic with factor 0,7x. This means a reduction of the image field diameter of -30%.                                                                    |
| Weight / Material | 166g / CNC milled and turned black anodized aluminium                                                                                                                                                       |

Order code: RelayLens07T

C-mount camera connection