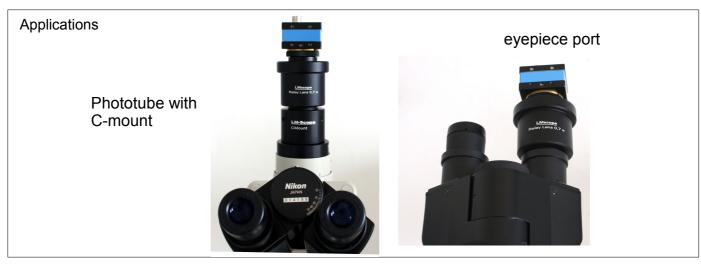

## www.LMscope.com

| Description       | LM Relay Lens Universal Adapter with the faktor 0,7x for 23.2mm eyepiecetube and c-mount phototube. The adapter is especially used for image field adaptation of c-mount videocameras with sensorsizes 0,6 to 1 inch |
|-------------------|----------------------------------------------------------------------------------------------------------------------------------------------------------------------------------------------------------------------|
| Camera            | for c-mount cameras (inside diameter 25.4mm)                                                                                                                                                                         |
| Microscope        | Phototubes with c-mount connection or 23.2mm eyepiecetube                                                                                                                                                            |
| Optics            | Special hard anti-reflection plan achromatic coating optic with factor 0,7x. This means a reduction of the image field diameter of -30%.                                                                             |
| Weight / Material | 248g / CNC milled and turned black anodized aluminium                                                                                                                                                                |