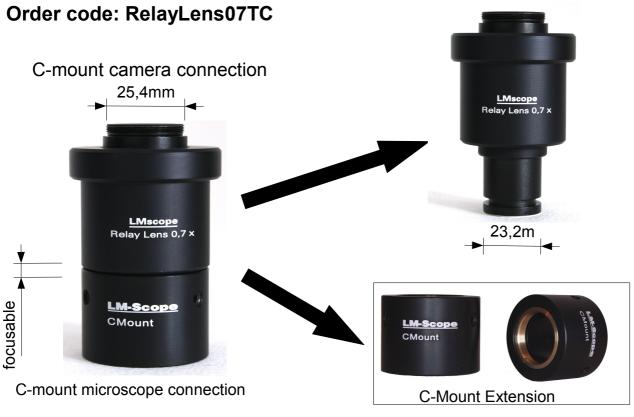

## www.LMscope.com

| Description       | LM Relay Lens Universal Adapter with the faktor 0,7x for 23.2mm eyepiecetube and c-mount phototube. The adapter is especially used for image field adaptation of c-mount videocameras with sensorsizes 0,6 to 1 inch |
|-------------------|----------------------------------------------------------------------------------------------------------------------------------------------------------------------------------------------------------------------|
| Camera            | for c-mount cameras (inside diameter 25.4mm)                                                                                                                                                                         |
| Microscope        | Phototubes with c-mount connection or 23.2mm eyepiecetube                                                                                                                                                            |
| Optics            | Special hard anti-reflection plan achromatic coating optic with factor 0,7x. This means a reduction of the image field diameter of -30%.                                                                             |
| Weight / Material | 248g / CNC milled and turned black anodized aluminium                                                                                                                                                                |