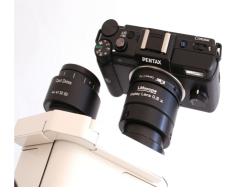

## **Applications**

C-Mount Cameras with Sensors 1/2" and smaller

Advanced Cameras with Interchangeable Lenses with Sensors 1/2" and smaller

© MICRO TECH LAB