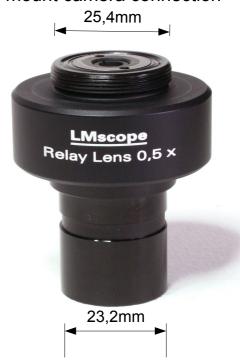

#### www.LMscope.com

| Description       | LM Relay Lens Adapter for 23.2mm eyepiecetube and c-mount phototube with the faktor 0,5x. The adapter is especially used for image field adaptation of c-mount videocameras with sensorsizes up to 0,5 inch. |
|-------------------|--------------------------------------------------------------------------------------------------------------------------------------------------------------------------------------------------------------|
| Camera            | for c-mount cameras (inside diameter 25.4mm)                                                                                                                                                                 |
| Microscope        | Tubes with 23.2mm (inside diameter)                                                                                                                                                                          |
| Optics            | Special hard anti-reflection plan achromatic coating optic with factor 0,5x. This means a reduction of the image field diameter of -50%.                                                                     |
| Weight / Material | 75g / CNC milled and turned black anodized aluminium                                                                                                                                                         |

#### C-mount camera connection