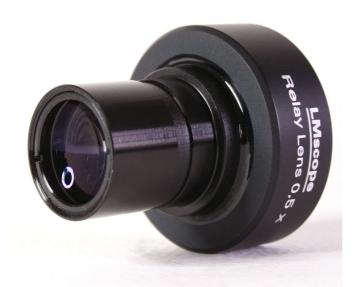

#### www.LMscope.com

| Description       | LM Relay Lens Adapter for 23.2mm eyepiecetube and c-mount phototube with the faktor 0,5x. The adapter is especially used for image field adaptation of c-mount videocameras with sensorsizes up to 0,5 inch. |
|-------------------|--------------------------------------------------------------------------------------------------------------------------------------------------------------------------------------------------------------|
| Camera            | for c-mount cameras (inside diameter 25.4mm)                                                                                                                                                                 |
| Microscope        | Tubes with 23.2mm (inside diameter)                                                                                                                                                                          |
| Optics            | Special hard anti-reflection plan achromatic coating optic with factor 0,5x. This means a reduction of the image field diameter of -50%.                                                                     |
| Weight / Material | 75g / CNC milled and turned black anodized aluminium                                                                                                                                                         |