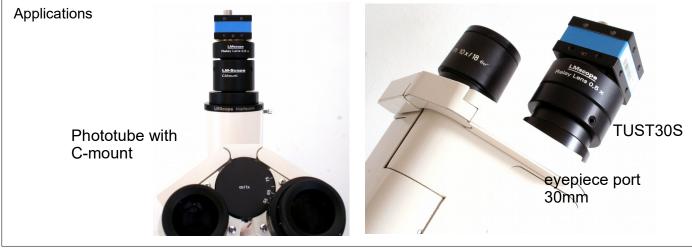

## Micro Tech Lab

| Description       | LM Relay Lens Universal Adapter with the faktor 0,5x for 23.2mm eyepiecetube and c-mount phototube. The adapter is especially used for image field adaptation of C-Mount videocameras with sensorsizes up to 0,5 inch |
|-------------------|-----------------------------------------------------------------------------------------------------------------------------------------------------------------------------------------------------------------------|
| Camera            | for c-mount cameras (inside diameter 25.4mm)                                                                                                                                                                          |
| Microscope        | Phototubes with C-Mount connection or 23.2mm eyepiecetube                                                                                                                                                             |
| Optics            | Special hard anti-reflection plan achromatic coating optic with factor 0,5x. This means a reduction of the image field diameter of -50%.                                                                              |
| Weight / Material | Total:160g / CNC milled and turned black anodized aluminium<br>Part 1: RelayLens05T 80g<br>Part 2: CMount 80g                                                                                                         |
| Order code        | RelayLens05TC                                                                                                                                                                                                         |
| HS tariff numbers | HS tariff numbers: 9011 90 90 / Made in Austria                                                                                                                                                                       |