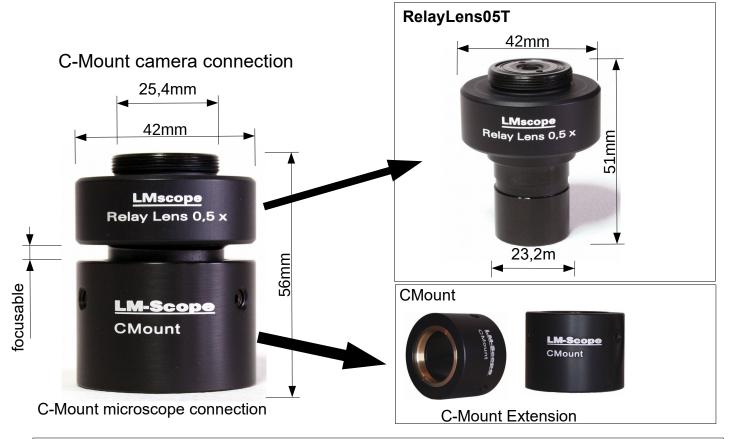

## Micro Tech Lab

| Description       | LM Relay Lens Universal Adapter with the faktor 0,5x for 23.2mm eyepiecetube and c-mount phototube. The adapter is especially used for image field adaptation of C-Mount videocameras with sensorsizes up to 0,5 inch |
|-------------------|-----------------------------------------------------------------------------------------------------------------------------------------------------------------------------------------------------------------------|
| Camera            | for c-mount cameras (inside diameter 25.4mm)                                                                                                                                                                          |
| Microscope        | Phototubes with C-Mount connection or 23.2mm eyepiecetube                                                                                                                                                             |
| Optics            | Special hard anti-reflection plan achromatic coating optic with factor 0,5x. This means a reduction of the image field diameter of -50%.                                                                              |
| Weight / Material | Total:160g / CNC milled and turned black anodized aluminium<br>Part 1: RelayLens05T 80g<br>Part 2: CMount 80g                                                                                                         |
| Order code        | RelayLens05TC                                                                                                                                                                                                         |
| HS tariff numbers | HS tariff numbers: 9011 90 90 / Made in Austria                                                                                                                                                                       |