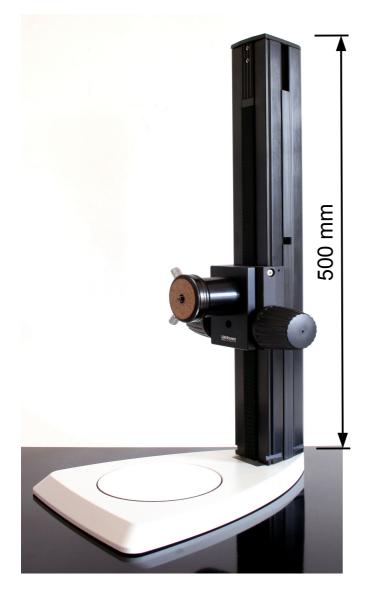

## www.LMscope.com

| Model       | LM macro stand 3                                                                                                                                                                                                                                                                                                                                                                  |
|-------------|-----------------------------------------------------------------------------------------------------------------------------------------------------------------------------------------------------------------------------------------------------------------------------------------------------------------------------------------------------------------------------------|
| Description | LM macro stand 2 with an extremely stable circular profile pillar with a length of 500mm, precise height adjustment with rack and pinion, with milling machined aircraft aluminum macro-plate, quick coupling with quick-release plate, both black anodized and a black and white removable object disk, The stand's body is made from light grey powder-coated aluminium casting |
| Dimensions  | lxwxh 275x205x530mm                                                                                                                                                                                                                                                                                                                                                               |
| Weight      | 4300g                                                                                                                                                                                                                                                                                                                                                                             |