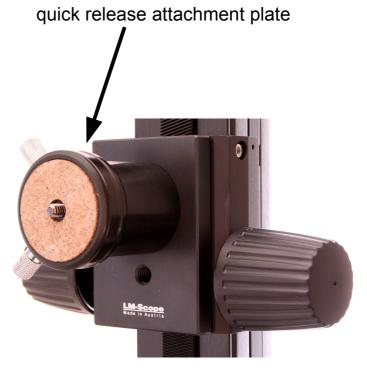

## www.LMscope.com

| Model       | LM macro stand 3                                                                                                                                                                                                                                                                                                                                                                  |
|-------------|-----------------------------------------------------------------------------------------------------------------------------------------------------------------------------------------------------------------------------------------------------------------------------------------------------------------------------------------------------------------------------------|
| Description | LM macro stand 2 with an extremely stable circular profile pillar with a length of 500mm, precise height adjustment with rack and pinion, with milling machined aircraft aluminum macro-plate, quick coupling with quick-release plate, both black anodized and a black and white removable object disk, The stand's body is made from light grey powder-coated aluminium casting |
| Dimensions  | lxwxh 275x205x530mm                                                                                                                                                                                                                                                                                                                                                               |
| Weight      | 4300g                                                                                                                                                                                                                                                                                                                                                                             |