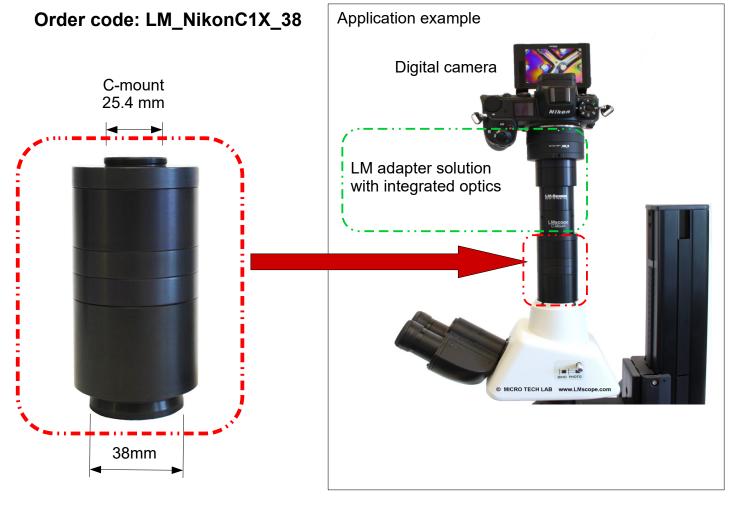

## www.LMscope.com

| Description       | LM Direct Image C-Mount Port 1x with C-mount connection, for direct attachment of C-mount microscope- and industrial cameras with sensor dimension around 1"  For other camera systems with larger sensors (APS-C and fullframe sensors), such as DSLRs, mirrorless system cameras (DSLMs) or high speed cameras, we additionally recommend our LM adapter solution with integrated optics for adjustment of the image field.  Optionally with filter holder for optical filters with M37 thread |
|-------------------|--------------------------------------------------------------------------------------------------------------------------------------------------------------------------------------------------------------------------------------------------------------------------------------------------------------------------------------------------------------------------------------------------------------------------------------------------------------------------------------------------|
| Microscope        | For Nikon microscopes with 38mm inner diameter photo tube (such as Eclipse E100, E200, E400/E600, ME600, 50i/55i)                                                                                                                                                                                                                                                                                                                                                                                |
| Weight / Material | 130 g / CNC milled and turned black anodized aluminium                                                                                                                                                                                                                                                                                                                                                                                                                                           |