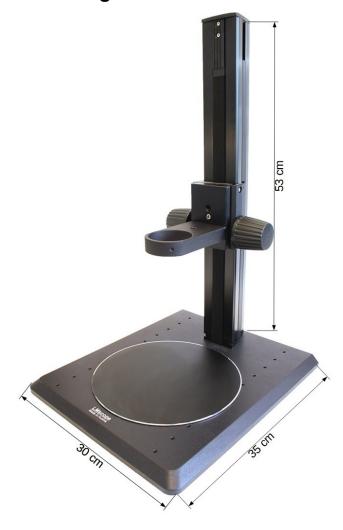

## www.LMscope.com

| Model       | LM macro stand 6                                                                                                                                                                                                                                                                                                                                                                                                                                                                                                                                                                                    |
|-------------|-----------------------------------------------------------------------------------------------------------------------------------------------------------------------------------------------------------------------------------------------------------------------------------------------------------------------------------------------------------------------------------------------------------------------------------------------------------------------------------------------------------------------------------------------------------------------------------------------------|
| Description | LM macro stand 6 for working with large magnifications; extremely stable profile column (length: 500mm), rack and pinion mechanism for precise height adjustment; solid base plate milled from aircraft-grade aluminium, black anodised finish.  In addition, the base plate has two rows of M5 mounting holes for attaching miscellaneous accessories such as an optical bench. An exchangeable specimen plate is included. Solid lens holder (internal diameter: 60 mm) for attaching LM macroscope and LM photomicroscope modules.  Mounting plates with an M8 thread for mounting the motorised |
|             | StackShot focusing rail or a mounting plate with quick-release plate for direct attachment of a camera body are available as accessories.                                                                                                                                                                                                                                                                                                                                                                                                                                                           |
| Dimension   | 30 cm x 35 cm x 53cm L x W x H                                                                                                                                                                                                                                                                                                                                                                                                                                                                                                                                                                      |
| Weight      | 8.900 g                                                                                                                                                                                                                                                                                                                                                                                                                                                                                                                                                                                             |