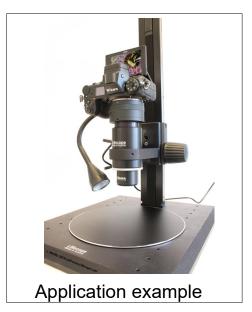

## www.LMscope.com

| Model       | LM macro stand 6                                                                                                                                                                                                                                                                                                                                                                                                                                                                                                                                                                                    |
|-------------|-----------------------------------------------------------------------------------------------------------------------------------------------------------------------------------------------------------------------------------------------------------------------------------------------------------------------------------------------------------------------------------------------------------------------------------------------------------------------------------------------------------------------------------------------------------------------------------------------------|
| Description | LM macro stand 6 for working with large magnifications; extremely stable profile column (length: 500mm), rack and pinion mechanism for precise height adjustment; solid base plate milled from aircraft-grade aluminium, black anodised finish.  In addition, the base plate has two rows of M5 mounting holes for attaching miscellaneous accessories such as an optical bench. An exchangeable specimen plate is included. Solid lens holder (internal diameter: 60 mm) for attaching LM macroscope and LM photomicroscope modules.  Mounting plates with an M8 thread for mounting the motorised |
|             | StackShot focusing rail or a mounting plate with quick-release plate for direct attachment of a camera body are available as accessories.                                                                                                                                                                                                                                                                                                                                                                                                                                                           |
| Dimension   | 30 cm x 35 cm x 53cm L x W x H                                                                                                                                                                                                                                                                                                                                                                                                                                                                                                                                                                      |
| Weight      | 8.900 g                                                                                                                                                                                                                                                                                                                                                                                                                                                                                                                                                                                             |