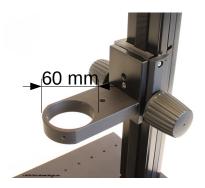

## www.LMscope.com

| Model       | LM macro stand 6                                                                                                                                                                                                                                                                                                                                                                                                                                                                                                                                                                                    |
|-------------|-----------------------------------------------------------------------------------------------------------------------------------------------------------------------------------------------------------------------------------------------------------------------------------------------------------------------------------------------------------------------------------------------------------------------------------------------------------------------------------------------------------------------------------------------------------------------------------------------------|
| Description | LM macro stand 6 for working with large magnifications; extremely stable profile column (length: 500mm), rack and pinion mechanism for precise height adjustment; solid base plate milled from aircraft-grade aluminium, black anodised finish.  In addition, the base plate has two rows of M5 mounting holes for attaching miscellaneous accessories such as an optical bench. An exchangeable specimen plate is included. Solid lens holder (internal diameter: 60 mm) for attaching LM macroscope and LM photomicroscope modules.  Mounting plates with an M8 thread for mounting the motorised |
|             | StackShot focusing rail or a mounting plate with quick-release plate for direct attachment of a camera body are available as accessories.                                                                                                                                                                                                                                                                                                                                                                                                                                                           |
| Dimension   | 30 cm x 35 cm x 53cm L x W x H                                                                                                                                                                                                                                                                                                                                                                                                                                                                                                                                                                      |
| Weight      | 8.900 g                                                                                                                                                                                                                                                                                                                                                                                                                                                                                                                                                                                             |