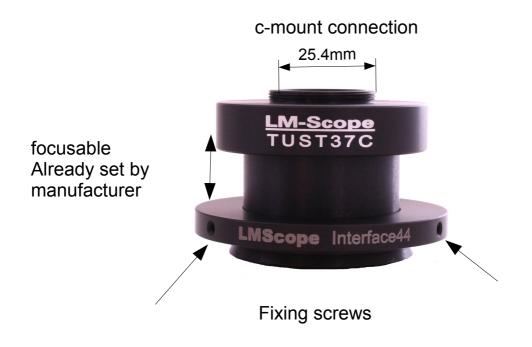

| Micro Tec         | <u>h Lab</u>                                                                                                                | www.LMscope.com                            |
|-------------------|-----------------------------------------------------------------------------------------------------------------------------|--------------------------------------------|
| Description       | LM Direct Image C-Mount Port 1x with c-mount connection for Zeiss microscopes with trinocular head (44mm internal diameter) |                                            |
| Weight / Material | 106g / CNC m                                                                                                                | nilled and turned black anodized aluminium |

## Ordering code: Interface44Set

The Interface44Set is already set ex work. Please loosen the 3 fixing screws only if needed, i.e in order to carry out an optical adjustment between eyepieces and camerasystem.