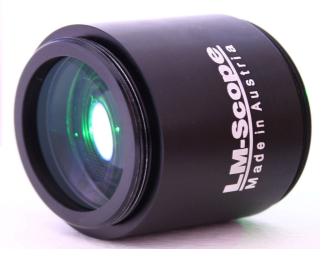

## www.LMscope.com

| Model                        | LM Macro 40                                                                               |
|------------------------------|-------------------------------------------------------------------------------------------|
| Compatibility                | Lenses with fixed focal length, or zoom with a maximum focal length of 80 mm              |
| Focal length                 | 40mm                                                                                      |
| Dioptres                     | 25                                                                                        |
| Lens                         | special hard anti-reflection plan achromatic coating optic, 4 bonded elements in 2 groups |
| Focussing                    | Using camera lens unit                                                                    |
| Lens diameter                | 36,5 mm                                                                                   |
| Minimum distance for capture | 25 mm                                                                                     |
| Magnification                | Depending on the lens focal length to obtain a maximum magnification of up to 3:1         |
| Filter thread                | M40                                                                                       |
| Connecting thread            | M37                                                                                       |
| Weight / Dimensions          | 115g / 42 mm (diameter) x 37 mm (length)                                                  |

Order code: DMLDSLR40

**Connecting thread: M37** 

Filter thread: M40