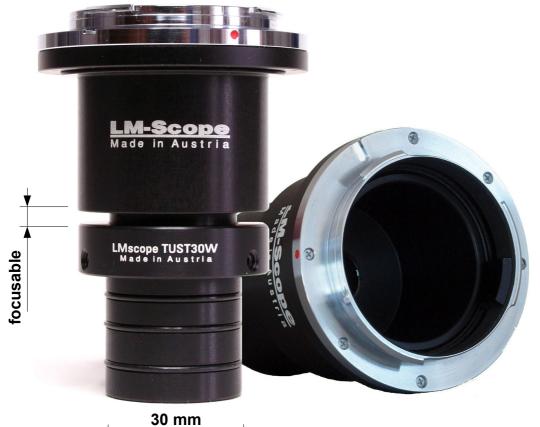

## www.LMscope.com

| Description       | LM Digital SLR Camera adapter for 30mm eyepiece tube, inclusive T2 camera lens mount adapter |
|-------------------|----------------------------------------------------------------------------------------------|
| Camera            | for removable lens mount with a focal length extension factor of 1.5 to 2                    |
| Microscope        | Eyepiece tube with 30mm inside diameter                                                      |
| Optics            | special hard anti-reflection plan achromatic coating optic with factor 1,6x                  |
| Weight / Material | approx. 210g / CNC milled and turned black anodized aluminium                                |