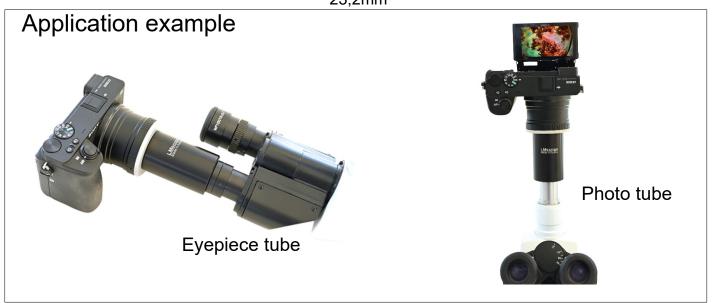

## www.LMscope.com

| Description       | LM Digital Widefield Adapter for eyepiece tube and photo tube with 23.2mm internal diameter and, Nikon microscopes with V-T photo tube; with camera lens mount adapter |
|-------------------|------------------------------------------------------------------------------------------------------------------------------------------------------------------------|
| Camera            | Digital cameras with interchangeable lens mount, such as M43, APS- C and Vollformatsensor                                                                              |
| Optics            | Bright, special hard anti-reflection plan achromatic coating optics with faktor 2x                                                                                     |
| Weight / Material | Approx. 280g / CNC milled and turned black anodized aluminium                                                                                                          |