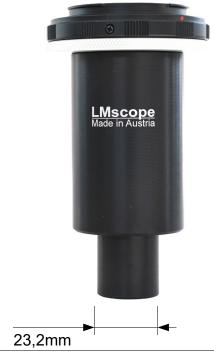

## www.LMscope.com

| Description       | LM Digital Widefield Adapter for eyepiece tube and photo tube with 23.2mm internal diameter and, Nikon microscopes with V-T photo tube; with camera lens mount adapter |
|-------------------|------------------------------------------------------------------------------------------------------------------------------------------------------------------------|
| Camera            | Digital cameras with interchangeable lens mount, such as M43, APS- C and Vollformatsensor                                                                              |
| Optics            | Bright, special hard anti-reflection plan achromatic coating optics with faktor 2x                                                                                     |
| Weight / Material | Approx. 280g / CNC milled and turned black anodized aluminium                                                                                                          |

Order code: DSLRXTV2