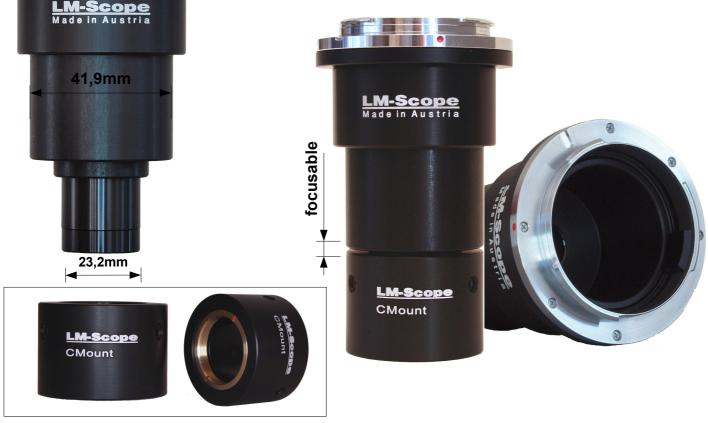

## Micro Tech Lab

| Description       | LM digital SLR universal adapter for 23.2 mm eyepiecetube and 42mm phototube and c-mount connection, incl. T2 camera lens mount adapter.                                                                                                                                                                                                                                  |
|-------------------|---------------------------------------------------------------------------------------------------------------------------------------------------------------------------------------------------------------------------------------------------------------------------------------------------------------------------------------------------------------------------|
| Camera            | For interchangeable lens mount systems with a crop factor between 1.5 und 2.                                                                                                                                                                                                                                                                                              |
| Microscope        | Tubes with 23.2 mm (internal diameter) and Nikon microscopes with V-T phototube (42 mm internal diameter) and phototubes with a C-mount connection and a factor of 1x.<br><b>Note:</b> Using c-mount threads with built-in optics (factors >1: e.g. 0.3x/0.5x/0.6x/0.7x) leads in most cases to a lower image quality (field curvature, chromatic aberration, vignetting) |
| Lens design       | Integrated, anti-reflection coated, plan achromatic precision lens with a factor of 2x.                                                                                                                                                                                                                                                                                   |
| Weight / Material | Approximately 300g / CNC milled and turned black anodized aluminium.                                                                                                                                                                                                                                                                                                      |

►[0] with Olympus, Panasonic, Leica T2 Camera Lens Mount Adapter

[M] with Konica, Minolta, Sony T2 Camera Lens Mount Adapter

►[E] with Sony NEX T2 Camera Lens Mount Adapter (E-Mount)

for phototubes with c-mount connection (25.4mm) © MICRO TECH LAB