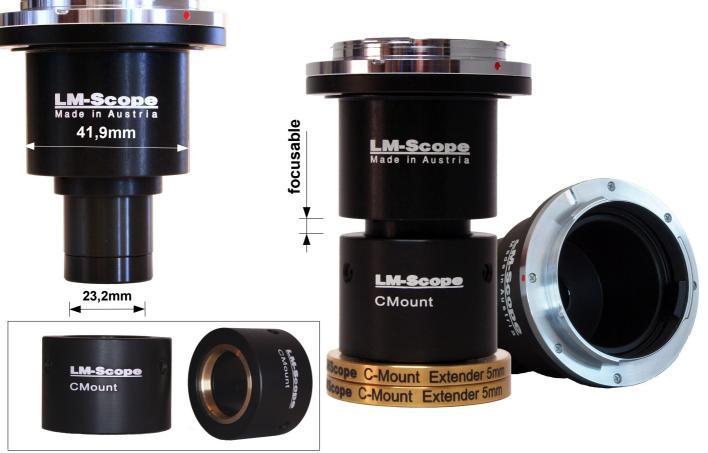

## www.LMscope.com

| Description       | LM digital SLR universal Widefield-adapter for c-mount connection and 42mm phototube, incl. T2 camera lens mount adapter. To adjust the focus, the set also includes two 5 mm C-mount extensions.                                                                                                           |
|-------------------|-------------------------------------------------------------------------------------------------------------------------------------------------------------------------------------------------------------------------------------------------------------------------------------------------------------|
| Camera            | For interchangeable lens mount systems with a crop factor between 1.5 and 2.                                                                                                                                                                                                                                |
| Microscope        | For phototubes with c-mount connection and a <b>factor of 1x</b> and Nikon microscopes with V-T phototubes. <b>Note:</b> Using c-mount threads with built-in optics (factors >1: e.g. 0.3x/0.5x/0.6x/0.7x) leads in most cases to a lower image quality (field curvature, chromatic aberration, vignetting) |
| Lens design       | Integrated, anti-reflection coated, plan achromatic precision lens with a factor of 1,6x.                                                                                                                                                                                                                   |
| Weight / Material | approximately 362g / CNC milled and turned black anodized aluminium.                                                                                                                                                                                                                                        |

Order code: DSLR[\_]TCW\_Pro

**▶**[C] with Canon T2 Camera Lens Mount Adapter

►[N] with Nikon, Fujifilm T2 Camera Lens Mount Adapter

► [P] with Pentax, Samsung, Sigma T2 Camera Lens Mount Adapter

►[O] with Olympus, Panasonic, Leica T2 Camera Lens Mount Adapter

►[M] with Konica, Minolta, Sony T2 Camera Lens Mount Adapter

►[E] with Sony NEX T2 Camera Lens Mount Adapter (E-Mount)