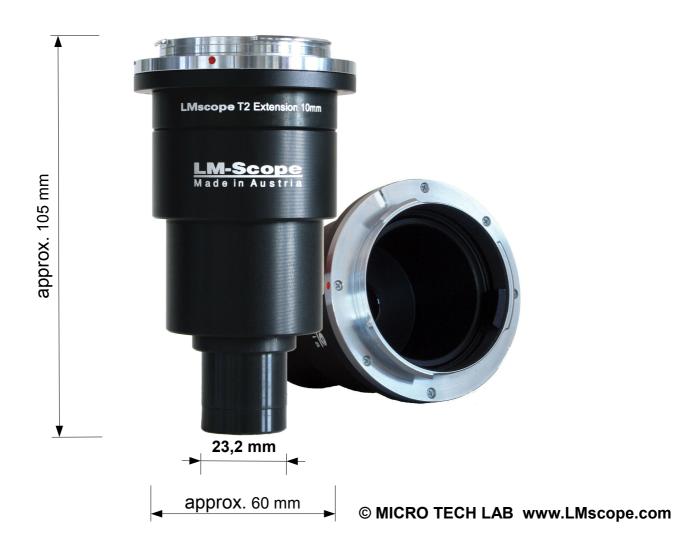

## www.LMscope.com

| Description       | LM digital SLR Widefield-adapter for full-frame sensor for 23.2mm eyepiecetube and 42mm phototube, incl. T2 camera lens mount adapter |
|-------------------|---------------------------------------------------------------------------------------------------------------------------------------|
| Camera            | for removable lens mount with sensor size 36 x 24mm                                                                                   |
| Microscope        | Tubus with 23,2mm (inside diameter) and Nikon microscopes with V-T Phototube                                                          |
| Optics            | special hard anti-reflection plan achromatic coating optic with factor 2,2x                                                           |
| Weight / Material | approx. 250g / CNC milled and turned black anodized aluminium                                                                         |

## Order code:

DSLR[1]FT

► [C] with Canon T2 Camera Lens Mount Adapter

► [N] with Nikon, Fujifilm T2 Camera Lens Mount Adapter

→ [M] with Konica, Minolta, Sony T2 Camera Lens Mount Adapter