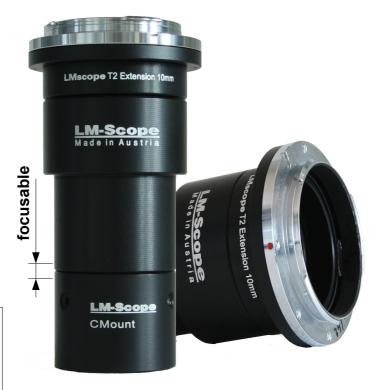

## www.LMscope.com

| Description       | <b>LM Digital SLR Universal Adapter for full-frame sensor</b> for 23.2mm eyepiecetube and 42mm phototube and C-mount connection, inclusive T2 camera lens mount adapter.                                                            |
|-------------------|-------------------------------------------------------------------------------------------------------------------------------------------------------------------------------------------------------------------------------------|
| Camera            | For interchangeable lens mount systems with sensor size 36x24mm                                                                                                                                                                     |
| Microscope        | Tubes with 23.2 mm (internal diameter) and Nikon microscopes with V-T phototube (42 mm internal diameter) and phototubes with a C-mount connection and a factor 1x.  Optinal with extension: Tubes with inner diameter 30mm, 30,5mm |
| Lens design       | Integrated, anti-reflection coated, plan achromatic precision lens with a factor of 2.2x.                                                                                                                                           |
| Weight / Material | Approximately 320g / CNC milled and turned black anodized aluminium.                                                                                                                                                                |