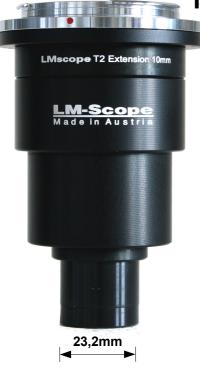

## www.LMscope.com

| Description       | <b>LM Digital SLR Universal Adapter for full-frame sensor</b> for 23.2mm eyepiecetube and 42mm phototube and C-mount connection, inclusive T2 camera lens mount adapter.                                                            |
|-------------------|-------------------------------------------------------------------------------------------------------------------------------------------------------------------------------------------------------------------------------------|
| Camera            | For interchangeable lens mount systems with sensor size 36x24mm                                                                                                                                                                     |
| Microscope        | Tubes with 23.2 mm (internal diameter) and Nikon microscopes with V-T phototube (42 mm internal diameter) and phototubes with a C-mount connection and a factor 1x.  Optinal with extension: Tubes with inner diameter 30mm, 30,5mm |
| Lens design       | Integrated, anti-reflection coated, plan achromatic precision lens with a factor of 2.2x.                                                                                                                                           |
| Weight / Material | Approximately 320g / CNC milled and turned black anodized aluminium.                                                                                                                                                                |