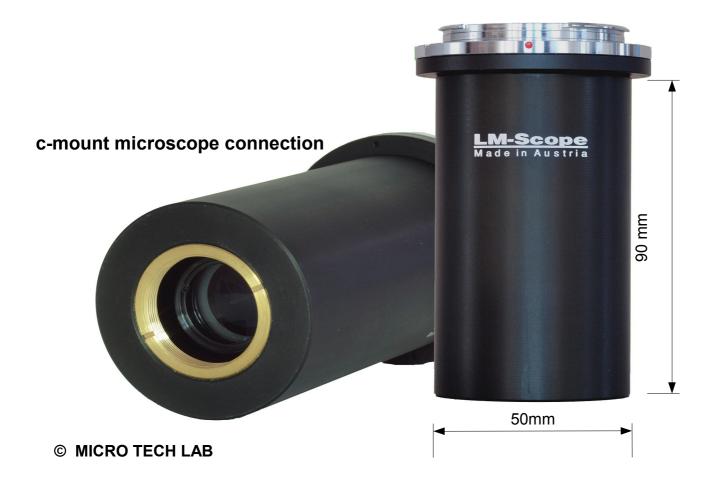

## Micro Tech Lab

www.LMscope.com

| Description       | LM digital SLR camera adapter with c-mount thread, inclusive T2 camera lens mount adapter                                                                                                                                                                                                                 |
|-------------------|-----------------------------------------------------------------------------------------------------------------------------------------------------------------------------------------------------------------------------------------------------------------------------------------------------------|
| Camera            | for removable lens mount with a focal length extension factor of 1.5 to 2                                                                                                                                                                                                                                 |
| Microscope        | for microscopes with a trinocular phototube and standard c-<br>mount with the <b>factor 1x</b> .<br><b>Note:</b> Using c-mount threads with built-in optics (factors >1: e.g.<br>0.3x/0.5x/0.6x/0.7x) leads in most cases to a lower image quality (field<br>curvature, chromatic aberration, vignetting) |
| Optics            | special hard anti-reflection plan achromatic coating optic with factor 2x                                                                                                                                                                                                                                 |
| Weight / Material | 400g / CNC milled and turned black anodized aluminium                                                                                                                                                                                                                                                     |