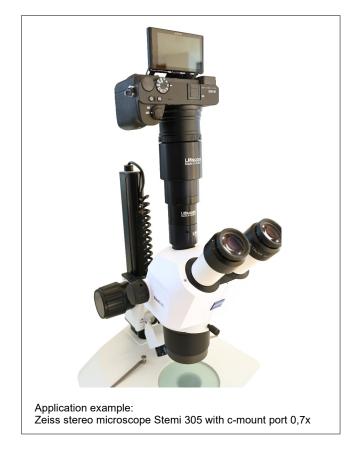

## www.LMscope.com

| Description       | Focusable LM digital <b>widefield adapter</b> with precision optics for digital cameras with <b>interchangeable lens mount systems</b> on microscopes                                                                                          |
|-------------------|------------------------------------------------------------------------------------------------------------------------------------------------------------------------------------------------------------------------------------------------|
| Camera            | For digital cameras (DSLR), digital mirrorless system cameras and other digital cameras with sensor dimensions such as APS-C, Four Thirds (M43), full-frame                                                                                    |
|                   | The following bayonet adapters are available: Canon EF-Mount, Canon R-Mount, Nikon F and Z -Mount, Fujifilm X-Mount, Pentax K-Mount, Samsung NX-Mount, Sigma Mount, Leica L-Mount, Leica, M-Mount, Konica, Minolta, Sony A-Mount, Sony E-Mount |
| Microscope        | For microscopes with eyepiece tube or photo tube with an internal diameter of 23.2mm, Nikon V-T photo tubes with 42mm ID and photo tubes with c-mount connection                                                                               |
|                   | <b>Note:</b> Depending on the C-mount factor and sensor dimension, different image field sizes result. Compatible C-mount factors: 0.3x to 1x                                                                                                  |
| Optics            | Integrated anti-reflection coated, planachromatic precision lens with a factor of 4.4x.                                                                                                                                                        |
| Weight / Material | Approximately 540g / CNC milled and turned black anodized aluminium                                                                                                                                                                            |