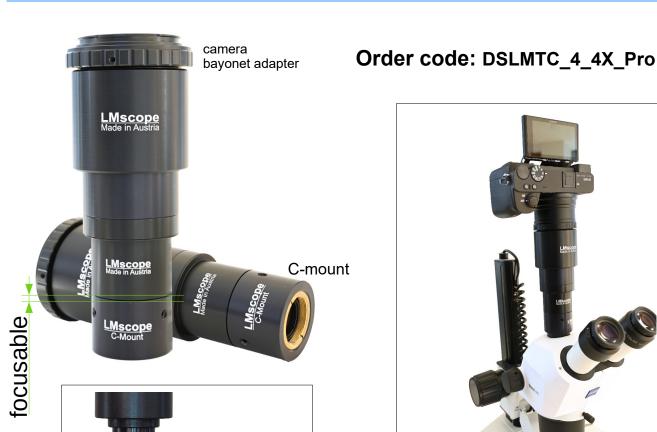

## www.LMscope.com

| Description       | Focusable LM digital <b>widefield adapter</b> with precision optics for digital cameras with <b>interchangeable lens mount systems</b> on microscopes                                                                                          |
|-------------------|------------------------------------------------------------------------------------------------------------------------------------------------------------------------------------------------------------------------------------------------|
| Camera            | For digital cameras (DSLR), digital mirrorless system cameras and other digital cameras with sensor dimensions such as APS-C, Four Thirds (M43), full-frame                                                                                    |
|                   | The following bayonet adapters are available: Canon EF-Mount, Canon R-Mount, Nikon F and Z -Mount, Fujifilm X-Mount, Pentax K-Mount, Samsung NX-Mount, Sigma Mount, Leica L-Mount, Leica, M-Mount, Konica, Minolta, Sony A-Mount, Sony E-Mount |
| Microscope        | For microscopes with eyepiece tube or photo tube with an internal diameter of 23.2mm, Nikon V-T photo tubes with 42mm ID and photo tubes with c-mount connection                                                                               |
|                   | <b>Note:</b> Depending on the C-mount factor and sensor dimension, different image field sizes result. Compatible C-mount factors: 0.3x to 1x                                                                                                  |
| Optics            | Integrated anti-reflection coated, planachromatic precision lens with a factor of 4.4x.                                                                                                                                                        |
| Weight / Material | Approximately 540g / CNC milled and turned black anodized aluminium                                                                                                                                                                            |

23,2mm tube

C-mount thread