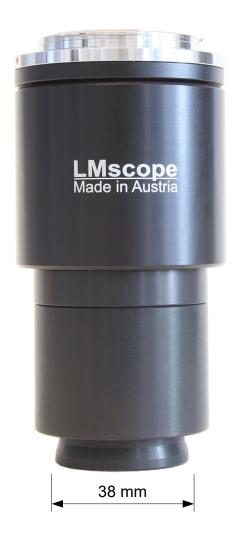

## www.LMscope.com

| Description       | LM Direct Imager SLR Adapter for Nikon microscopes with phototubes with 38 mm internal diameter incl. camera lens mount adapter                                                                               |
|-------------------|---------------------------------------------------------------------------------------------------------------------------------------------------------------------------------------------------------------|
| Camera            | Digital cameras with interchangeable lens mount, such as M43, APS-C and Vollformatsensor  With APS-C sensor approx. 70% field of view, with fullframe sensor (24x36mm) 100% field of view without vignetting. |
| Microscope        | For Nikon microscopes with phototube with 38 mm internal diameter (such as Nikon Eclipse, SMZ)                                                                                                                |
| Optics            | Special hard anti-reflection plan achromatic coating optic with factor 2x.                                                                                                                                    |
| Weight / Material | Approx. 400g / CNC milled and turned black anodized aluminium                                                                                                                                                 |

Order code: DD2X\_Nikon38

Comparison field of view APS-C - fullframe