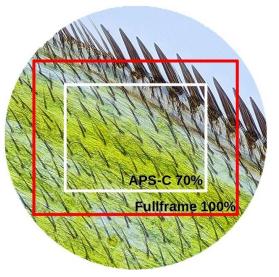

## www.LMscope.com

| Description       | LM Direct Imager SLR Adapter for Nikon microscopes with phototubes with 38 mm internal diameter incl. camera lens mount adapter                                                                               |
|-------------------|---------------------------------------------------------------------------------------------------------------------------------------------------------------------------------------------------------------|
| Camera            | Digital cameras with interchangeable lens mount, such as M43, APS-C and Vollformatsensor  With APS-C sensor approx. 70% field of view, with fullframe sensor (24x36mm) 100% field of view without vignetting. |
| Microscope        | For Nikon microscopes with phototube with 38 mm internal diameter (such as Nikon Eclipse, SMZ)                                                                                                                |
| Optics            | Special hard anti-reflection plan achromatic coating optic with factor 2x.                                                                                                                                    |
| Weight / Material | Approx. 400g / CNC milled and turned black anodized aluminium                                                                                                                                                 |

Order code: DD2X\_Nikon38

Comparison field of view APS-C - fullframe