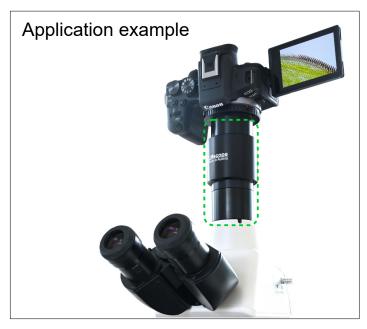

## www.LMscope.com

| Description       | LM Direct Imager SLR Adapter for Nikon microscopes with phototubes with 38 mm internal diameter incl. camera lens mount adapter                                                                               |
|-------------------|---------------------------------------------------------------------------------------------------------------------------------------------------------------------------------------------------------------|
| Camera            | Digital cameras with interchangeable lens mount, such as M43, APS-C and Vollformatsensor  With APS-C sensor approx. 70% field of view, with fullframe sensor (24x36mm) 100% field of view without vignetting. |
| Microscope        | For Nikon microscopes with phototube with 38 mm internal diameter (such as Nikon Eclipse, SMZ)                                                                                                                |
| Optics            | Special hard anti-reflection plan achromatic coating optic with factor 2x.                                                                                                                                    |
| Weight / Material | Approx. 400g / CNC milled and turned black anodized aluminium                                                                                                                                                 |