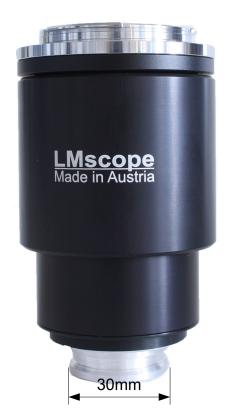

## www.LMscope.com

| Description       | LM Direct Imager SLR Adapter for <b>Motic microscopes</b> with phototubes with 30 mm internal diameter incl. T2 camera lens mount adapter                                                       |
|-------------------|-------------------------------------------------------------------------------------------------------------------------------------------------------------------------------------------------|
| Camera            | For digital cameras (DSLR) and mirrorless system cameras (DSLM) with APS- C and fullframe-sensor  Field of view with APS-C sensor: 70%, with fullframe sensor (24x36mm) 100% without vignetting |
| Microscope        | For Motic microscopes with phototube with 30 mm internal diameter                                                                                                                               |
| Optics            | Special hard anti-reflection plan achromatic coating optic with factor 2x.                                                                                                                      |
| Weight / Material | Approx. 310g / CNC milled and turned black anodized aluminium                                                                                                                                   |