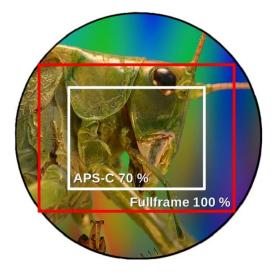

## www.LMscope.com

| Description       | LM Direct Imager SLR Adapter for <b>Motic microscopes</b> with phototubes with 30 mm internal diameter incl. T2 camera lens mount adapter                                                       |
|-------------------|-------------------------------------------------------------------------------------------------------------------------------------------------------------------------------------------------|
| Camera            | For digital cameras (DSLR) and mirrorless system cameras (DSLM) with APS- C and fullframe-sensor  Field of view with APS-C sensor: 70%, with fullframe sensor (24x36mm) 100% without vignetting |
| Microscope        | For Motic microscopes with phototube with 30 mm internal diameter                                                                                                                               |
| Optics            | Special hard anti-reflection plan achromatic coating optic with factor 2x.                                                                                                                      |
| Weight / Material | Approx. 310g / CNC milled and turned black anodized aluminium                                                                                                                                   |

Comparison field of view APS-C - fullframe

Ordercode: DD2XZMO30