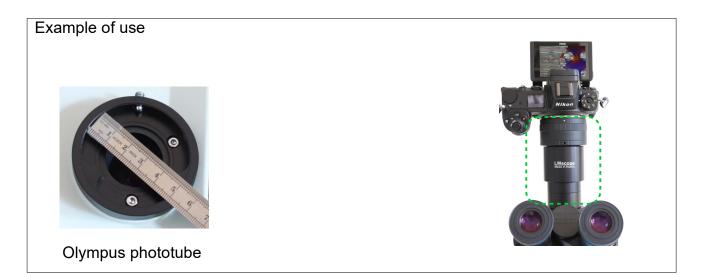

## Micro Tech Lab

www.LMscope.com

| Description       | LM Direct Imager SLR Adapter for <b>Olympus microscopes</b> with phototubes with 42 mm internal diameter incl. T2 camera lens mount adapter |
|-------------------|---------------------------------------------------------------------------------------------------------------------------------------------|
| Optics            | Special hard anti-reflection plan achromatic coating optic with factor 2x.                                                                  |
| Camera            | For digital cameras (DSLR) and mirrorless system cameras (DSLM)                                                                             |
| Microscopes       | Olympus microscopes with photo tube with 42 mm internal diameter, for example Olympus AX-series, BX-series, CX-series, IX-series, a.o.      |
| Weight / Material | Approx. 420 g / CNC milled and turned black anodized aluminium                                                                              |