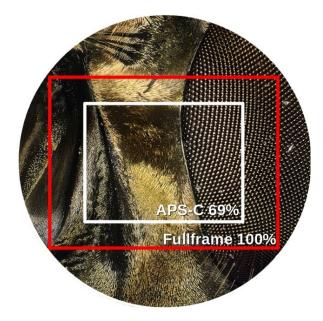

## Field of view with $\ensuremath{\text{APS-sensor}}$ and $\ensuremath{\text{fullframe sensor}}$