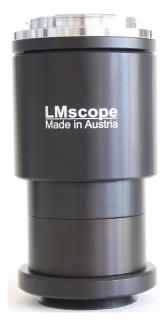

## Micro Tech Lab

www.LMscope.com

| Description       | LM Direct Imager SLR Adapter for <b>Olympus microscopes</b> with phototubes with 42 mm internal diameter incl. T2 camera lens mount adapter |
|-------------------|---------------------------------------------------------------------------------------------------------------------------------------------|
| Optics            | Special hard anti-reflection plan achromatic coating optic with factor 2x.                                                                  |
| Camera            | For digital cameras (DSLR) and mirrorless system cameras (DSLM)                                                                             |
| Microscopes       | Olympus microscopes with photo tube with 42 mm internal diameter, for example Olympus AX-series, BX-series, CX-series, IX-series, a.o.      |
| Weight / Material | Approx. 420 g / CNC milled and turned black anodized aluminium                                                                              |

## Order code: DD2XZ42