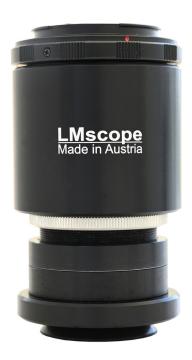

## www.LMscope.com

| Description       | Focusable LM Direct Imager SLR Adapter with precision optics for Olympus microscopes with phototube with 42 mm internal diameter, incl. specific camera bayonet adapter and filter option |
|-------------------|-------------------------------------------------------------------------------------------------------------------------------------------------------------------------------------------|
| Optics            | Special hard anti-reflection plan achromatic coating optic with factor 2x.                                                                                                                |
| Camera            | For digital cameras (DSLR) and mirrorless system cameras (DSLM) with APS-C and fullframe-sensor                                                                                           |
| Microscope        | Olympus microscopes with photo tubes with 42 mm internal diameter, such as Olympus AX-Serie, BX-Serie, CX-Serie, IX-Serie, u.a.                                                           |
| Weight / Material | Approx. 350 g / CNC milled and turned black anodized aluminium                                                                                                                            |