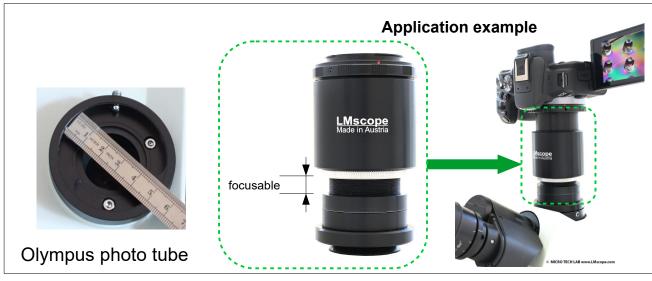

## www.LMscope.com

| Description       | Focusable LM Direct Imager SLR Adapter with precision optics for Olympus microscopes with phototube with 42 mm internal diameter, incl. specific camera bayonet adapter and filter option |
|-------------------|-------------------------------------------------------------------------------------------------------------------------------------------------------------------------------------------|
| Optics            | Special hard anti-reflection plan achromatic coating optic with factor 2x.                                                                                                                |
| Camera            | For digital cameras (DSLR) and mirrorless system cameras (DSLM) with APS-C and fullframe-sensor                                                                                           |
| Microscope        | Olympus microscopes with photo tubes with 42 mm internal diameter, such as Olympus AX-Serie, BX-Serie, CX-Serie, IX-Serie, u.a.                                                           |
| Weight / Material | Approx. 350 g / CNC milled and turned black anodized aluminium                                                                                                                            |