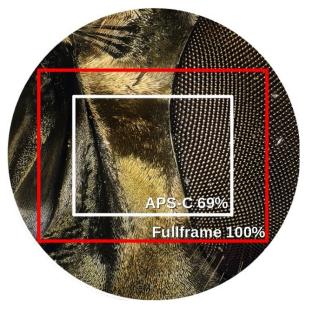

factor 2x.                                                                                                                |
| Camera            | For digital cameras (DSLR) and mirrorless system cameras (DSLM) with APS-C and fullframe-sensor                                                                                           |
| Microscope        | Olympus microscopes with photo tubes with 42 mm internal diameter, such as Olympus AX-Serie, BX-Serie, CX-Serie, IX-Serie, u.a.                                                           |
| Weight / Material | Approx. 350 g / CNC milled and turned black anodized aluminium                                                                                                                            |

Comparison field of view APS-C - fullframe



Order code: DD2XZ42VAR