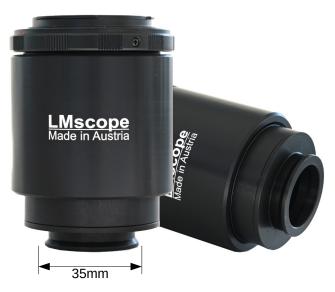

## Micro Tech Lab

| Description        | <b>LM Direct Imager adapter</b> with precision optics for Leica microscopes with photo tube with 35mm internal diameter, incl. camera lens mount adapter and filter holder for using optical filters                                                           |
|--------------------|----------------------------------------------------------------------------------------------------------------------------------------------------------------------------------------------------------------------------------------------------------------|
| Optics             | Special hard anti-reflection plan achromatic coating optics with faktor 2x                                                                                                                                                                                     |
| Camera             | Digital cameras with interchangeable lens mount, such as M43, APS- C and Vollformatsensor                                                                                                                                                                      |
| Microscope         | Leica microscopes with photo tubes with 35 mm internal<br>diameter, such as:<br>z.B.: Leica BM500, Leica BM750, Leica DML, Leica DM250,<br>Leica DM1000, Leica DM 2000, Leica DM3000, Leica DM2500,<br>Leica DM4000, Leica DM5000, Leica DM6000, Leica DM15000 |
| Gewicht / Material | Approx. 250g / CNC milled and turned black anodized aluminium                                                                                                                                                                                                  |