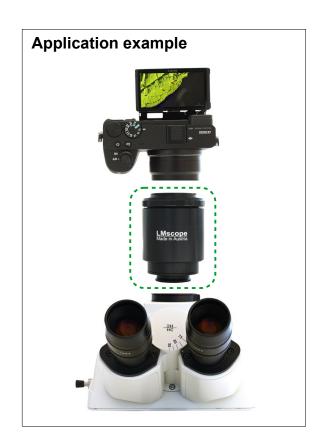

## Micro Tech Lab

| Description        | <b>LM Direct Imager adapter</b> with precision optics for Leica microscopes with photo tube with 35mm internal diameter, incl. camera lens mount adapter and filter holder for using optical filters                                                           |
|--------------------|----------------------------------------------------------------------------------------------------------------------------------------------------------------------------------------------------------------------------------------------------------------|
| Optics             | Special hard anti-reflection plan achromatic coating optics with faktor 2x                                                                                                                                                                                     |
| Camera             | Digital cameras with interchangeable lens mount, such as M43, APS- C and Vollformatsensor                                                                                                                                                                      |
| Microscope         | Leica microscopes with photo tubes with 35 mm internal<br>diameter, such as:<br>z.B.: Leica BM500, Leica BM750, Leica DML, Leica DM250,<br>Leica DM1000, Leica DM 2000, Leica DM3000, Leica DM2500,<br>Leica DM4000, Leica DM5000, Leica DM6000, Leica DM15000 |
| Gewicht / Material | Approx. 250g / CNC milled and turned black anodized aluminium                                                                                                                                                                                                  |