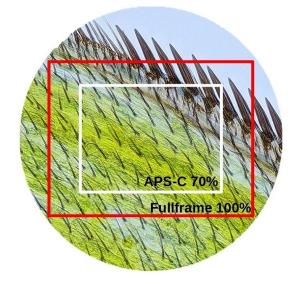

r                                                                                                                                                                      |
| Microscope         | Leica microscopes with photo tubes with 35 mm internal<br>diameter, such as:<br>z.B.: Leica BM500, Leica BM750, Leica DML, Leica DM250,<br>Leica DM1000, Leica DM 2000, Leica DM3000, Leica DM2500,<br>Leica DM4000, Leica DM5000, Leica DM6000, Leica DM15000 |
| Gewicht / Material | Approx. 250g / CNC milled and turned black anodized aluminium                                                                                                                                                                                                  |

## Order code: DD2XZ35



Comparison field of view APS-C - fullframe