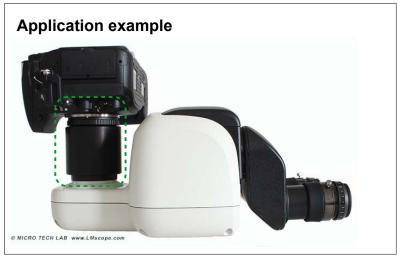

## www.LMscope.com

| Description       | LM Direct Imager SLR Adapter for Nikon microscopes with phototubes with 40 mm internal diameter incl. camera lens mount adapter                                                                               |
|-------------------|---------------------------------------------------------------------------------------------------------------------------------------------------------------------------------------------------------------|
| Camera            | Digital cameras with interchangeable lens mount, such as M43, APS-C and Vollformatsensor  With APS-C sensor approx. 70% field of view, with fullframe sensor (24x36mm) 100% field of view without vignetting. |
| Microscope        | For Nikon microscopes with phototube (such as Nikon Eclipse series, Nikon SMZ)                                                                                                                                |
| Optics            | Special hard anti-reflection plan achromatic coating optic with factor 2x.                                                                                                                                    |
| Weight / Material | Approx. 400g / CNC milled and turned black anodized aluminium                                                                                                                                                 |