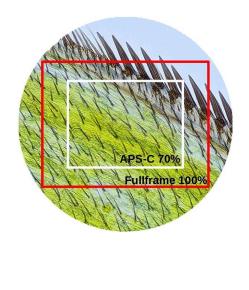

## www.LMscope.com

| Description       | LM Direct Imager SLR Adapter for Nikon microscopes with phototubes with 40 mm internal diameter incl. camera lens mount adapter                                                                               |
|-------------------|---------------------------------------------------------------------------------------------------------------------------------------------------------------------------------------------------------------|
| Camera            | Digital cameras with interchangeable lens mount, such as M43, APS-C and Vollformatsensor  With APS-C sensor approx. 70% field of view, with fullframe sensor (24x36mm) 100% field of view without vignetting. |
| Microscope        | For Nikon microscopes with phototube (such as Nikon Eclipse series, Nikon SMZ)                                                                                                                                |
| Optics            | Special hard anti-reflection plan achromatic coating optic with factor 2x.                                                                                                                                    |
| Weight / Material | Approx. 400g / CNC milled and turned black anodized aluminium                                                                                                                                                 |

Order code: DD2XN39

Comparison field of view

APS-C - fullframe