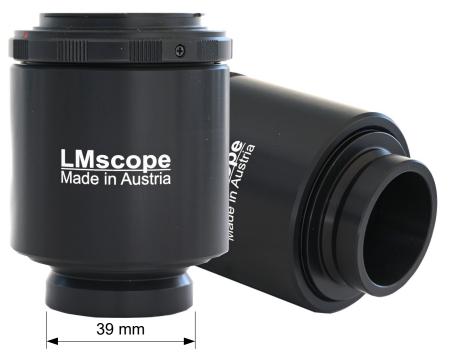

field of view, with fullframe sensor (24x36mm) 100% field of view without vignetting. |
| Microscope        | For Nikon microscopes with phototube (such as Nikon Eclipse series, Nikon SMZ)                                                                                                                                |
| Optics            | Special hard anti-reflection plan achromatic coating optic with factor 2x.                                                                                                                                    |
| Weight / Material | Approx. 400g / CNC milled and turned black anodized aluminium                                                                                                                                                 |

Order code: DD2XN39



Comparison field of view

APS-C - fullframe