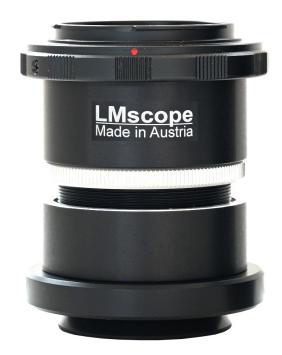

## Micro Tech Lab

www.LMscope.com

| Description       | <b>Focusable LM Direct Imager SLR Adapter</b> with precision optics for Olympus microscopes with phototube with <b>42 mm</b> internal diameter, incl. specific camera bayonet adapter and filter option |
|-------------------|---------------------------------------------------------------------------------------------------------------------------------------------------------------------------------------------------------|
| Optics            | Special hard anti-reflection plan optic with factor<br>1,5x.                                                                                                                                            |
| Camera            | For digital cameras (DSLR) and mirrorless system cameras (DSLM)                                                                                                                                         |
| Microscope        | Olympus microscopes with photo tubes with 42 mm internal diameter, such as Olympus AX-Serie, BX-Serie, CX-Serie, IX-Serie, and other                                                                    |
| Weight / Material | Approx. 200 g / CNC milled and turned black anodized aluminium                                                                                                                                          |