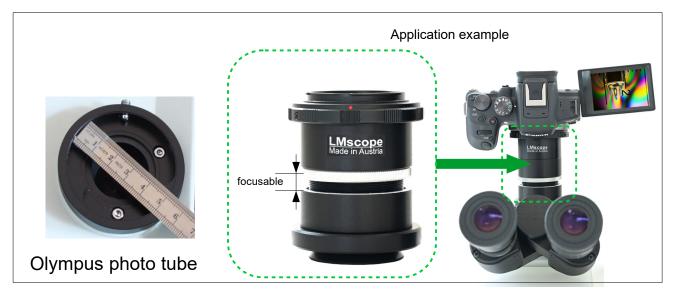

## Micro Tech Lab

www.LMscope.com

| Description       | <b>Focusable LM Direct Imager SLR Adapter</b> with precision optics for Olympus microscopes with phototube with <b>42 mm</b> internal diameter, incl. specific camera bayonet adapter and filter option |
|-------------------|---------------------------------------------------------------------------------------------------------------------------------------------------------------------------------------------------------|
| Optics            | Special hard anti-reflection plan optic with factor<br>1,5x.                                                                                                                                            |
| Camera            | For digital cameras (DSLR) and mirrorless system cameras (DSLM)                                                                                                                                         |
| Microscope        | Olympus microscopes with photo tubes with 42 mm internal diameter, such as Olympus AX-Serie, BX-Serie, CX-Serie, IX-Serie, and other                                                                    |
| Weight / Material | Approx. 200 g / CNC milled and turned black anodized aluminium                                                                                                                                          |