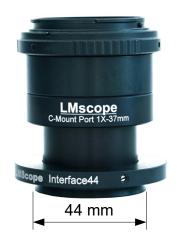

## www.LMscope.com

| Description       | LM Direct Imager SLR Adapter for Zeiss microscopes with phototube with 46 mm internal diameter (effective diameter by centering 44mm),                                                                                                                              |
|-------------------|---------------------------------------------------------------------------------------------------------------------------------------------------------------------------------------------------------------------------------------------------------------------|
| Camera            | For digital cameras (DSLR) and mirrorless system cameras (DSLM) with APS- C and fullframe-sensor  Field of view with APS-C sensor approx, 115%, with fullframe sensor (24x36mm) 136% of the possible fov without vignetting -> slight edge shadowing at the corners |
| Microscope        | For Zeiss microscopes with phototube with 44mm internal diameter, such as Zeiss Standard, Zeiss Photo Microscope I – III, and others                                                                                                                                |
| Optics            | Special hard anti-reflection plan achromatic coating optic with factor 1x to achieve the biggest possible field of view                                                                                                                                             |
| Weight / Material | Approx. 170g / CNC milled and turned black anodized aluminium                                                                                                                                                                                                       |

## Field of view

APS-C / Fullframe

Ordercode: DD1X\_ZEISS44

Zeiss photo tube