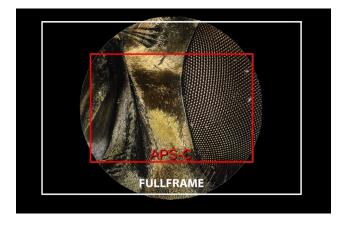

## www.LMscope.com

| Description       | LM Direct Imager SLR Adapter for Zeiss microscopes with phototube with 46 mm internal diameter (effective diameter by centering 44mm),                                                                                                                              |
|-------------------|---------------------------------------------------------------------------------------------------------------------------------------------------------------------------------------------------------------------------------------------------------------------|
| Camera            | For digital cameras (DSLR) and mirrorless system cameras (DSLM) with APS- C and fullframe-sensor  Field of view with APS-C sensor approx, 115%, with fullframe sensor (24x36mm) 136% of the possible fov without vignetting -> slight edge shadowing at the corners |
| Microscope        | For Zeiss microscopes with phototube with 44mm internal diameter, such as Zeiss Standard, Zeiss Photo Microscope I – III, and others                                                                                                                                |
| Optics            | Special hard anti-reflection plan achromatic coating optic with factor 1x to achieve the biggest possible field of view                                                                                                                                             |
| Weight / Material | Approx. 170g / CNC milled and turned black anodized aluminium                                                                                                                                                                                                       |

## Field of view

APS-C / Fullframe

Ordercode: DD1X\_ZEISS44

Zeiss photo tube