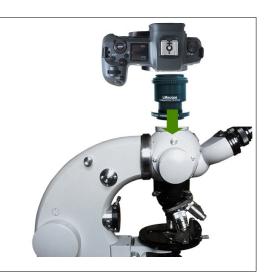

## www.LMscope.com

| Description       | LM Direct Imager SLR Adapter for Zeiss microscopes with phototube with 46 mm internal diameter (effective diameter by centering 44mm),                                                                                                                              |
|-------------------|---------------------------------------------------------------------------------------------------------------------------------------------------------------------------------------------------------------------------------------------------------------------|
| Camera            | For digital cameras (DSLR) and mirrorless system cameras (DSLM) with APS- C and fullframe-sensor  Field of view with APS-C sensor approx, 115%, with fullframe sensor (24x36mm) 136% of the possible fov without vignetting -> slight edge shadowing at the corners |
| Microscope        | For Zeiss microscopes with phototube with 44mm internal diameter, such as Zeiss Standard, Zeiss Photo Microscope I – III, and others                                                                                                                                |
| Optics            | Special hard anti-reflection plan achromatic coating optic with factor 1x to achieve the biggest possible field of view                                                                                                                                             |
| Weight / Material | Approx. 170g / CNC milled and turned black anodized aluminium                                                                                                                                                                                                       |