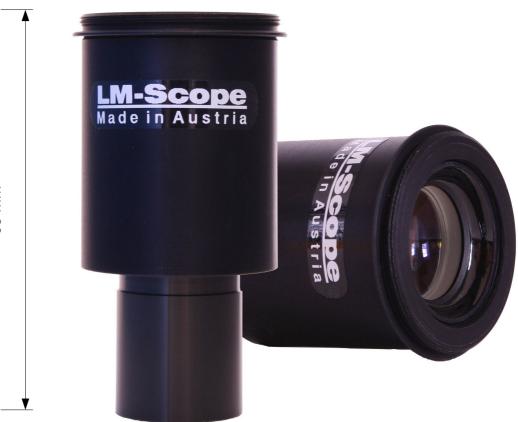

----------------------------------------------------------------------|
| Camera            | recommended for digital compact cameras, camcorders, HD camcorders and webcams. Coupled with LM universal filter adapter [DFA], or LM Step Down Ring |
| Microscope        | for 23,2mm tubes (inside diameter)                                                                                                                   |
| Optics            | The integrated plan achromatic hard-coated lens of the LM digital adapter corresponds approximately to the visual field of a 10x eyepiece.           |
| Weight / Material | approximately 90g / CNC milled and turned black anodized aluminium                                                                                   |

**Order code: DA37LT** 

M37x0,75



35 mm