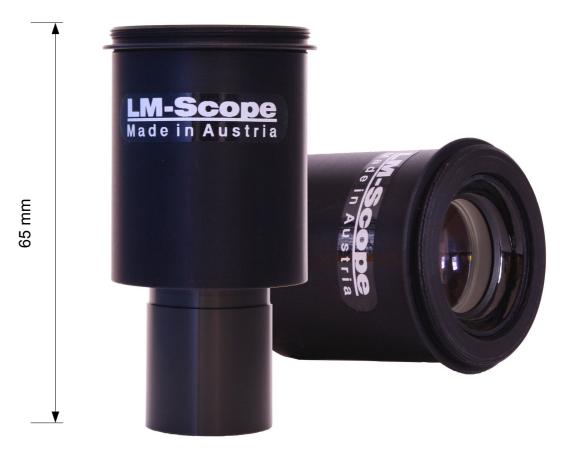

## **Micro Tech Lab**

www.LMscope.com

| Description       | LM Digital Adapter with plan achromatic hard-coated optic<br>and M37 thread for 23,2mm eyepiecetube or phototube                                             |
|-------------------|--------------------------------------------------------------------------------------------------------------------------------------------------------------|
| Camera            | recommended for digital compact cameras, camcorders,<br>HD camcorders and webcams<br>Coupled with LM universal filter adapter [DFA], or LM Step<br>Down Ring |
| Microscope        | for 23,2mm tubes (inside diameter)                                                                                                                           |
| Optics            | The integrated plan achromatic hard-coated lens of the LM digital adapter corresponds approximately to the visual field of a 10x eyepiece.                   |
| Weight / Material | approximately 90g / CNC milled and turned black anodized aluminium                                                                                           |

## Order code: DA37HT

M37x0,75