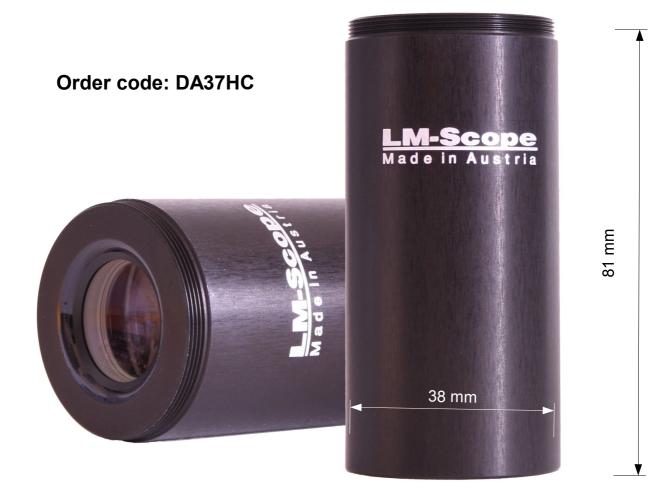

## **Micro Tech Lab**

www.LMscope.com

| Description       | LM Adapter with hard anti-reflection coating optic with C-<br>Mount microscope thread (25,4mm) and M37 thread                                                |
|-------------------|--------------------------------------------------------------------------------------------------------------------------------------------------------------|
| Camera            | recommended for digital compact cameras, camcorders, HD<br>camcorders and webcams<br>Coupled with LM universal filter adapter [DFA], or LM Step<br>Down Ring |
| Microscope        | for microscopes with a trinocular phototube with standard C-<br>Mount by a factor of 1x (for 1 inch TV cameras)                                              |
| Optics            | The integrated plan achromatic hard-coated lens of the LM digital adapter corresponds approximately to the visual field of a 10x eyepiece.                   |
| Weight / Material | approximately 100g / CNC milled and turned black anodized aluminium                                                                                          |

M37x0,75

C-Mount microscope connection M25,4 x 0.75