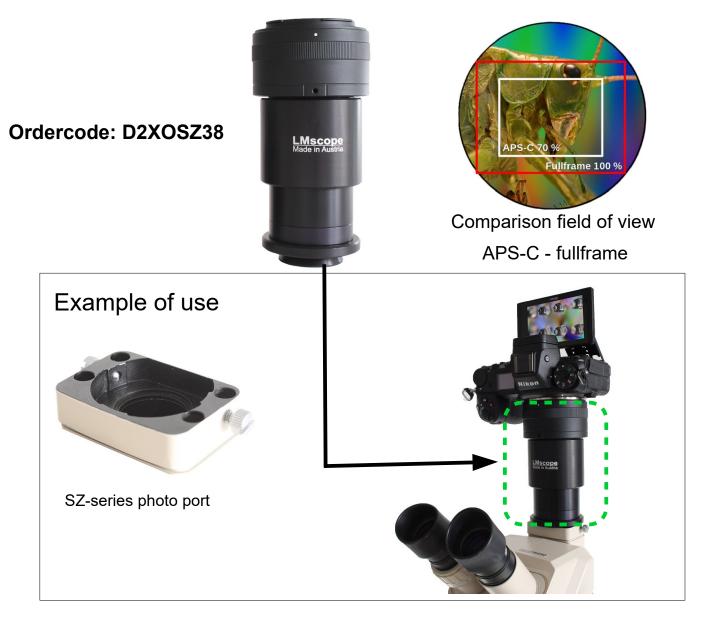

## Micro Tech Lab

| Description       | LM Direct Imager SLR Adapter for Olympus SZ microscopes with photo tube with 38mm internal diameter incl. camera lens mount adapter                                                               |
|-------------------|---------------------------------------------------------------------------------------------------------------------------------------------------------------------------------------------------|
| Camera            | For digital cameras (DSLR) and mirrorless system cameras (DSLM) with APS- C and fullframe-sensor<br>Field of view with APS-C sensor: 70%, with fullframe sensor (24x36mm) 100% without vignetting |
| Microscope        | Olympus SZ-series microscopes with photo port (SZ4045TR, SZ6045TR, SZ1145TR)                                                                                                                      |
| Optics            | Special hard anti-reflection plan achromatic coating optic with factor 2x.                                                                                                                        |
| Weight / Material | Approx. 400g / CNC milled and turned black anodized aluminium                                                                                                                                     |