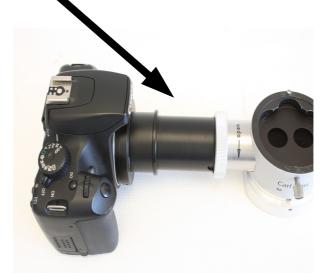

| Special hard anti-reflection plan achromatic coating optic                                                                                       |
| Weight /<br>Material | approx. 250g / CNC milled and turned black anodized aluminium                                                                                    |



## Order code: DSLROPMI[ ]

Canon T2 Camera Lens Mount Adapter

[CM] Canon EOS M T2 Camera Lens Mount Adapter

N] Nikon, Fujifilm T2 Camera Lens Mount Adapter

Pl Pentax, Samsung, Sigma T2 Camera Lens Mount Adapter

Olympus, Panasonic, Leica T2 Camera Lens Mount Adapter

[M43] Micro Four Thirds T2 Camera Lens Mount Adapter

Konica, Minolta, Sony T2 Camera Lens Mount Adapter

Sony NEX T2 Camera Lens Mount Adapter (E-Mount)

## Application example



Zeiss Interface



© MICRO TECH LAB www.LMscope.com