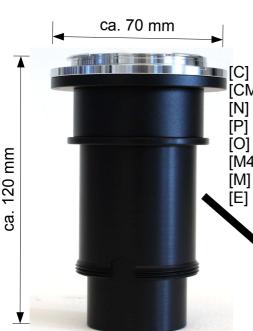

## www.LMscope.com

| Description          | LM digital SLR Widefield Camera adapter for Zeiss surgical-<br>microscopes (OPMI) and slit lamps, incl. original T2 camera<br>lens mount adapter |
|----------------------|--------------------------------------------------------------------------------------------------------------------------------------------------|
| Camera               | for removeable lens mount with APS-C sensor and Four Thirds sensor system                                                                        |
| Microscope           | for Zeiss microscopes with a phototubus (33mm internal diameter)                                                                                 |
| Optics               | Special hard anti-reflection plan achromatic coating optic                                                                                       |
| Weight /<br>Material | approx. 250g / CNC milled and turned black anodized aluminium                                                                                    |

## Order code: DSLROPMI[ ]

Canon T2 Camera Lens Mount Adapter

[CM] Canon EOS M T2 Camera Lens Mount Adapter

N] Nikon, Fujifilm T2 Camera Lens Mount Adapter

Pl Pentax, Samsung, Sigma T2 Camera Lens Mount Adapter

Olympus, Panasonic, Leica T2 Camera Lens Mount Adapter

[M43] Micro Four Thirds T2 Camera Lens Mount Adapter

Konica, Minolta, Sony T2 Camera Lens Mount Adapter

Sony NEX T2 Camera Lens Mount Adapter (E-Mount)