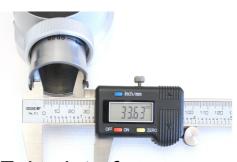

## www.LMscope.com

| Description          | LM digital SLR Widefield Camera adapter for Zeiss surgical-<br>microscopes (OPMI) and slit lamps, incl. original T2 camera<br>lens mount adapter |
|----------------------|--------------------------------------------------------------------------------------------------------------------------------------------------|
| Camera               | for removeable lens mount with APS-C sensor and Four Thirds sensor system                                                                        |
| Microscope           | for Zeiss microscopes with a phototubus (33mm internal diameter)                                                                                 |
| Optics               | Special hard anti-reflection plan achromatic coating optic                                                                                       |
| Weight /<br>Material | approx. 250g / CNC milled and turned black anodized aluminium                                                                                    |