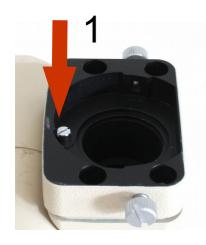

## Operating Instruction: C-Mount Port 1x (TUST42C\_SZ) for Olympus SZ Stereo - Microscopes

Set screw

Remove the old adapter solution. Only the photo tube should remain. There is a small set screw on the photo tube, which is not needed with the new LM adapter solution. If the TUST42C\_SZ can't be fitted properly because of this set screw, we recommend to simply remove the screw.

Remove the set screw (image 1). Now loosen the two knurled screws (3) and plug the TUST42C\_SZ in to the photo tube (2). Then fix the C-Mount Port 1x by tightening the two knurled screws. The TUST42C\_SZ should be mounted securely.