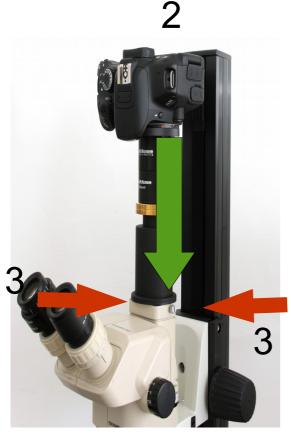

Remove the set screw (image 1). Now loosen the two knurled screws (3) and plug the TUST42C\_SZ in to the photo tube (2). Then fix the C-Mount Port 1x by tightening the two knurled screws. The TUST42C\_SZ should be mounted securely.