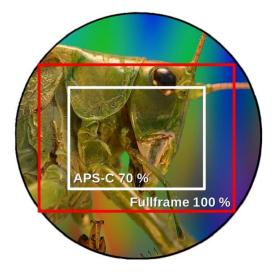

## www.LMscope.com

| Description       | LM Direct Imager SLR Adapter for <b>Zeiss Primo Star and Zeiss Primo Vert for</b> phototubes with 30 mm internal diameter (Interface P95) incl.camera lens mount adapter |
|-------------------|--------------------------------------------------------------------------------------------------------------------------------------------------------------------------|
| Camera            | For digitale cameras with APS- C and fullframe-sensor  Field of view with APS-C sensor: 70%, with fullframe sensor (24x36mm) 100% without vignetting                     |
| Microscope        | For Zeissmicroscopes with phototube, Interface P95 with 30 mm internal diameter                                                                                          |
| Optics            | Special hard anti-reflection plan achromatic coating optic with factor 2x.                                                                                               |
| Weight / Material | Approx. 242g / CNC milled and turned black anodized aluminium                                                                                                            |

Comparison field of view APS-C - fullframe

Ordercode: DD2XZPrimo