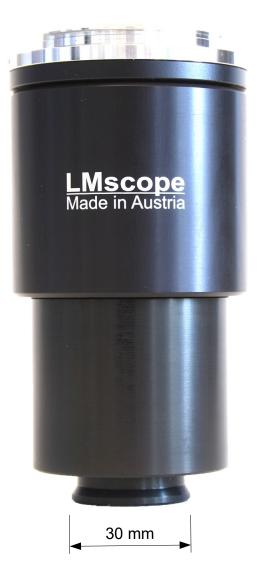

## www.LMscope.com

| Description       | LM Direct Imager SLR Adapter for <b>Zeiss Primo Star and Zeiss Primo Vert for</b> phototubes with 30 mm internal diameter (Interface P95) incl.camera lens mount adapter |
|-------------------|--------------------------------------------------------------------------------------------------------------------------------------------------------------------------|
| Camera            | For digitale cameras with APS- C and fullframe-sensor  Field of view with APS-C sensor: 70%, with fullframe sensor (24x36mm) 100% without vignetting                     |
| Microscope        | For Zeissmicroscopes with phototube, Interface P95 with 30 mm internal diameter                                                                                          |
| Optics            | Special hard anti-reflection plan achromatic coating optic with factor 2x.                                                                                               |
| Weight / Material | Approx. 242g / CNC milled and turned black anodized aluminium                                                                                                            |