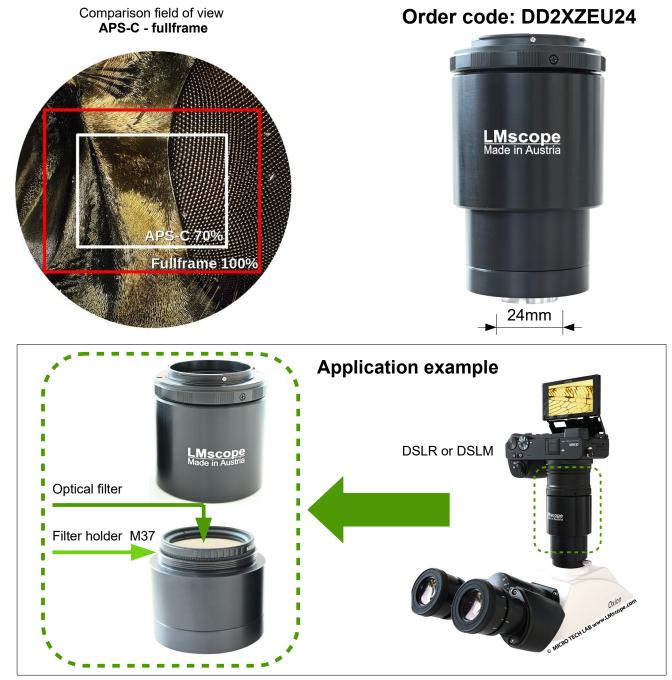

## Micro Tech Lab

| Description       | <b>LM Direct Imager SLR Adapter</b> with precision optics for Euromex microscopes with phototube with <b>24 mm</b> internal diameter, incl. specific camera bayonet adapter and filter option (for M37 filters) |
|-------------------|-----------------------------------------------------------------------------------------------------------------------------------------------------------------------------------------------------------------|
| Optics            | Special hard anti-reflection plan achromatic coating optic with factor 2x.                                                                                                                                      |
| Camera            | For digital cameras (DSLR) and mirrorless system cameras (DSLM) with APS-C and fullframe-sensor                                                                                                                 |
| Microscope        | Euromex Oxion microscopes with photo tube with 24mm inner diameter, such as Euromex Oxion OX.3035, OX.3065                                                                                                      |
| Weight / Material | Approx. 300 g / CNC milled and turned black anodized aluminium                                                                                                                                                  |