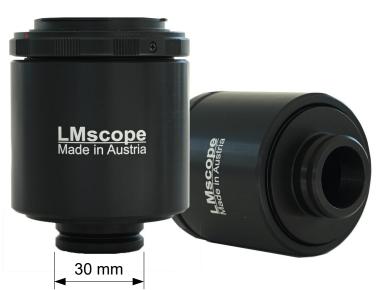

## Micro Tech Lab

www.LMscope.com

| Description       | LM Direct Imager SLR Adapter for Zeiss microscopes with phototube with 30 mm internal diameter (Interface 60) with camera lens mount adapter                                                                                            |
|-------------------|-----------------------------------------------------------------------------------------------------------------------------------------------------------------------------------------------------------------------------------------|
| Camera            | <ul><li>Digital cameras with interchangeable lens mount, such as M43, APS- C and Vollformatsensor</li><li>With APS-C sensor approx. 70% field of view, with fullframe sensor (24x36mm) 100% field of view without vignetting.</li></ul> |
| Microscope        | For Zeiss microscopes with phototubes 30 mm internal diameter<br>(e.g. Axiolab, Axioplan, Axioskop, Axiotech, Axiovert, Stemi)                                                                                                          |
| Optics            | Special hard anti-reflection plan achromatic coating optics with faktor 2x                                                                                                                                                              |
| Weigth / Material | Approx. 250g / CNC milled and turned black anodized aluminium.                                                                                                                                                                          |