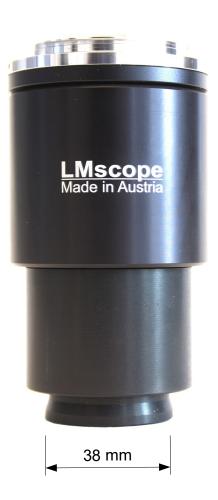

## www.LMscope.com

| Description       | LM Direct Imager SLR Adapter for <b>Motic microscopes</b> with phototubes with 38 mm internal diameter incl. T2 camera lens mount adapter                                                       |
|-------------------|-------------------------------------------------------------------------------------------------------------------------------------------------------------------------------------------------|
| Camera            | For digital cameras (DSLR) and mirrorless system cameras (DSLM) with APS- C and fullframe-sensor  Field of view with APS-C sensor: 70%, with fullframe sensor (24x36mm) 100% without vignetting |
| Microscope        | For Motic microscopes with phototube with 38 mm internal diameter                                                                                                                               |
| Optics            | Special hard anti-reflection plan achromatic coating optic with factor 2x.                                                                                                                      |
| Weight / Material | Approx. 400g / CNC milled and turned black anodized aluminium                                                                                                                                   |