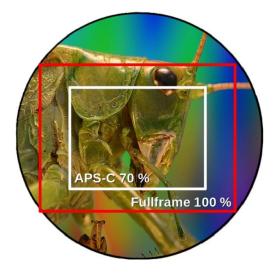

ystem cameras (DSLM) with APS- C and fullframe-sensor  Field of view with APS-C sensor: 70%, with fullframe sensor (24x36mm) 100% without vignetting |
| Microscope        | For Motic microscopes with phototube with 38 mm internal diameter                                                                                                                               |
| Optics            | Special hard anti-reflection plan achromatic coating optic with factor 2x.                                                                                                                      |
| Weight / Material | Approx. 400g / CNC milled and turned black anodized aluminium                                                                                                                                   |



Comparison field of view APS-C - fullframe

Ordercode: DD2XMO38